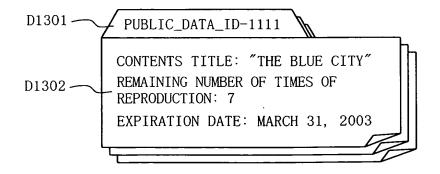

F I G. 2



F I G. 3

| DATA ID      | PUBLIC DATA ID        |      |
|--------------|-----------------------|------|
| DATA_ID-1111 | PUBLIC_DATA_ID-1111 ~ | D401 |
| DATA_ID-2222 | PUBLIC_DATA_ID-2222 - | D402 |
|              | • • •                 |      |

## F I G. 4



F I G. 5



F I G. 6



F I G. 7





6/27

F I G. 9



FIG. 10



FIG. 11



F I G. 12

| REGISTERING<br>UNIT ID | PUBLIC DATA ID        |       |
|------------------------|-----------------------|-------|
| CLIENT_ID-1111         | PUBLIC_DATA_ID-1111 ~ | D1201 |
| CLIENT_ID-2222         | PUBLIC_DATA_ID-2222 - | D1202 |
| •••                    | •••                   |       |

## F I G. 13



F I G. 14

•:



F I G. 15



FIG. 16



F I G. 17



F I G. 18



FIG. 19



FIG. 20



F I G. 21



FIG. 22



FIG. 23



FIG. 24



FIG. 25





F I G. 27



FIG. 28



FIG. 29

| LAST DATA<br>STORAGE<br>LOCATION        | ABC     | DEF     | CHI    |
|-----------------------------------------|---------|---------|--------|
| DATA LA RECEPTION ST RATE LC            | 216/216 | 250/250 | 72/130 |
| SUCCESS<br>PERCENTAGE                   | 100%    | 100%    | %02    |
| NUMBER OF<br>SUCCESSFUL<br>EXCHANGES    | ιΩ      | 3       | 2      |
| NUMBER OF<br>EXCHANGES                  | ιυ      | 3       | 1.0    |
| UNIT ID OF<br>THE OTHER<br>PARTY'S UNIT | C0001   | C0005   | 80000  |

F I G. 30



F I G. 31